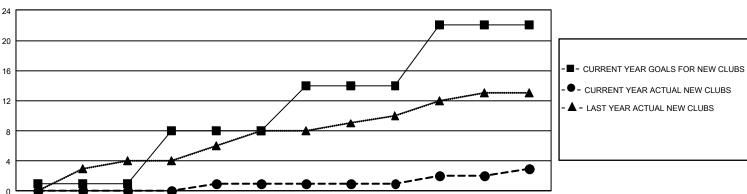

## GAT MONTHLY MEMBERSHIP PROGRESS REPORT

GMT Constitutional Area 1, Group C

REPORT DOES NOT INCLUDE CLUBS IN UNDISTRICTED AREAS.

JUNE

| Clubs                 |               |           |               | Members               |                         |                         |                                                    |
|-----------------------|---------------|-----------|---------------|-----------------------|-------------------------|-------------------------|----------------------------------------------------|
| RESULTS FOR 2021-2022 |               |           |               | RESULTS FOR 2021-2022 |                         |                         |                                                    |
| QUARTER               | NEW CLUB GOAL | NEW CLUBS | DROPPED CLUBS | QUARTER               | MBER GROWTH NET<br>GOAL | MEMBER GROWTH<br>ACTUAL | DROPPED MEMBERS<br>ACTUAL (including<br>transfers) |
| JULY/AUG/SEPT         | - 3           | 0         | 4             | JULY/AUG/SEPT         | 330                     | 481                     | 393                                                |
| OCT/NOV/DEC           | 21            | 1         | 4             | OCT/NOV/DEC           | 338                     | 509                     | 493                                                |
| JAN/FEB/MAR           | 18            | 0         | 1             | JAN/FEB/MAR           | 313                     | 491                     | 414                                                |
| APR/MAY/JUNE          | 24            | 2         | 5             | APR/MAY/JUNE          | 308                     | 629                     | 749                                                |

## GOALS AND ACTUAL NEW CLUBS CUMULATIVE

DEC

JAN

447 CLUBS OF 642 ADDED 1 **GENDER DISTRIBUTION DROPPED CLUBS: 14 OR MORE NEW MEMBERS** MALE 13,314 (68.35%) 6,158 (31.61%) FEMALE DROPPED MEMBERS 0 (0.00%) NON BINARY PREFER NOT TO ANSWER 7 (0.04%) DECEASED 281 78 CLUB CANCELLED TOTAL FAMILY UNIT MEMBERS 3,888 1,690 OTHER CLICK HERE FOR CUMULATIVE MEMBERSHIP 2,049 TOTAL FAMILY MEMBERS PAYING HALF DUES 1,970 DATA