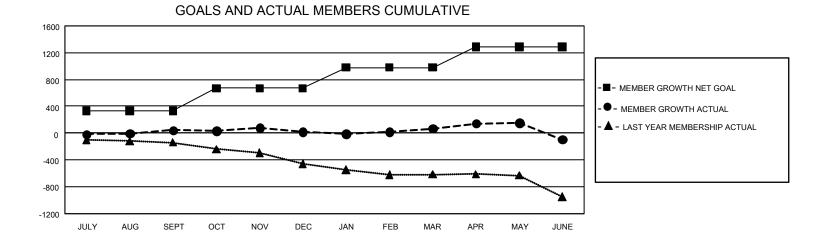

## GAT MONTHLY MEMBERSHIP PROGRESS REPORT

GMT Constitutional Area 1, Group C

REPORT DOES NOT INCLUDE CLUBS IN UNDISTRICTED AREAS.

JUNE

| Clubs                 |               |           |               | Members               |                         |                         |                                                    |
|-----------------------|---------------|-----------|---------------|-----------------------|-------------------------|-------------------------|----------------------------------------------------|
| RESULTS FOR 2021-2022 |               |           |               | RESULTS FOR 2021-2022 |                         |                         |                                                    |
| QUARTER               | NEW CLUB GOAL | NEW CLUBS | DROPPED CLUBS | QUARTER               | MBER GROWTH NET<br>GOAL | MEMBER GROWTH<br>ACTUAL | DROPPED MEMBERS<br>ACTUAL (including<br>transfers) |
| JULY/AUG/SEPT         | - 3           | 0         | 4             | JULY/AUG/SEPT         | 330                     | 481                     | 393                                                |
| OCT/NOV/DEC           | 21            | 1         | 4             | OCT/NOV/DEC           | 338                     | 509                     | 493                                                |
| JAN/FEB/MAR           | 18            | 0         | 1             | JAN/FEB/MAR           | 313                     | 491                     | 414                                                |
| APR/MAY/JUNE          | 24            | 2         | 5             | APR/MAY/JUNE          | 308                     | 629                     | 749                                                |

## GOALS AND ACTUAL NEW CLUBS CUMULATIVE

DEC

JAN

447 CLUBS OF 642 ADDED 1 **GENDER DISTRIBUTION DROPPED CLUBS: 14 OR MORE NEW MEMBERS** MALE 13,314 (68.35%) 6,158 (31.61%) FEMALE DROPPED MEMBERS 0 (0.00%) NON BINARY PREFER NOT TO ANSWER 7 (0.04%) DECEASED 281 78 CLUB CANCELLED TOTAL FAMILY UNIT MEMBERS 3,888 1,690 OTHER CLICK HERE FOR CUMULATIVE MEMBERSHIP 2,049 TOTAL FAMILY MEMBERS PAYING HALF DUES 1,970 DATA